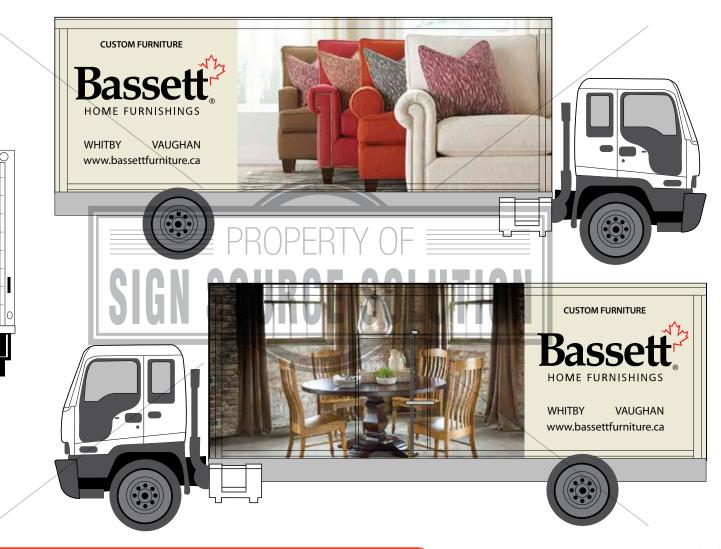

Designer

000

www.bassettfurniture.ca

VAUGHAN

WHITBY

Client: Self Storage

Date: Nov-4-2015